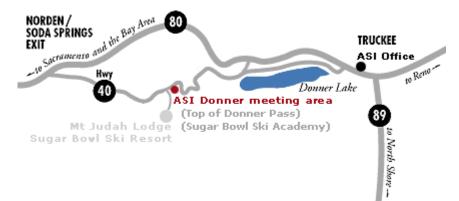

# MEETING TIME & PLACE

Course meets at 8:00AM on top of Donner Pass at the Sugar Bowl Ski Academy parking lot.

## DRIVING DIRECTIONS TO ASI's Donner Meeting Area:

Sugar Bowl Ski Academy Parking Lot, SW corner (old ASI building)

**From Sacramento:** Go east on I-80 towards Reno. Take the Soda Springs/Norden exit. Turn right off the freeway onto Donner Pass Road (also called Old Highway 40). Go approximately 3 3/4 miles to the top of the pass (you'll pass Sugar Bowl Ski Resort and Donner Ski Ranch). We meet on the right side of the road just before you descend into the Donner Lake area of Truckee. We meet in the parking lot of the Sugar Bowl Ski Academy.

**From Truckee or Reno:** Go west on I-80 towards Sacramento. Take the Soda Springs/Norden exit. Turn left off the freeway onto Donner Pass Road, (also called Old Highway 40), then follow the directions from above.

-or-

**From Truckee or Reno:** Take Donner Lake Exit. Go to the west end of Donner Lake. At the end of the Lake go straight up the pass to the top. We will meet on the left side, at the top of the pass in the parking lot of the Sugar Bowl Ski Academy.